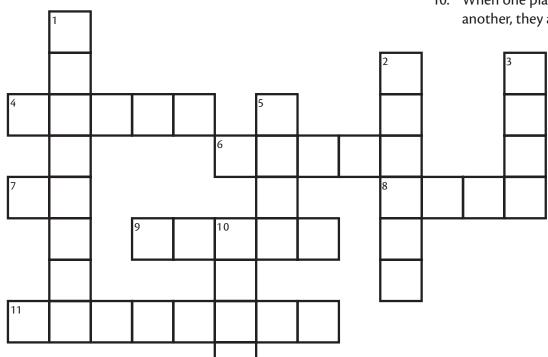

## **Memory Verse Review Sheet**

**1.** Complete the crossword puzzle using words from the memory verse.

## **ACROSS**

- 4. The part of our body that beats in our chest.
- 6. Male rulers who wear crowns.
- 7. Opposite of she.

- 8. What we hold on with.
- 9. Something wet, clear, and satisfies thirst.
- 11. Our memory verse is located in .
- 12. Water that flows.

## **DOWN**

- 1. Anywhere.
- 2. Things we hope for or desire.
- 3. The one true God.
- 5. Similar to.
- 10. When one player follows another, they are taking \_\_\_\_\_.

2. What is our memory verse? Match the words from the crossword puzzle to the missing words in the spaces provided.