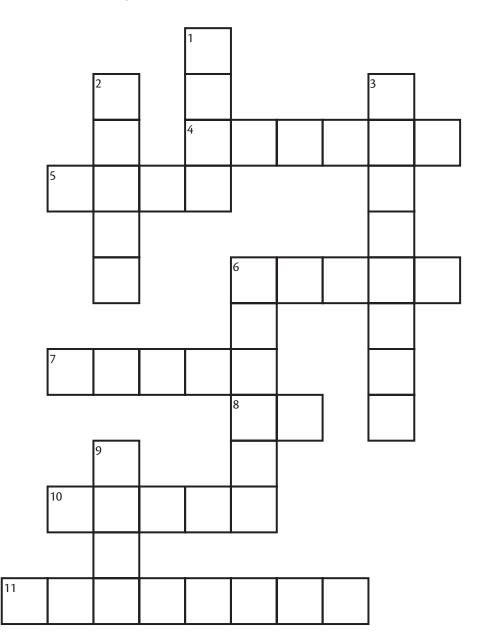

## **Memory Verse Review Sheet**

**1.** Complete the crossword puzzle using words from the memory verse.

## **ACROSS**

- 4. Water that flows.
- 5. What we hold on with.
- 6. Something wet, clear, and satisfies thirst.
- 7. When one player follows another, they are taking \_\_\_\_\_.
- 8. Opposite of she.
- 10. Male rulers who wear crowns.
- 11. Anywhere.

## **DOWN**

- The one true God.
- 2. The part of our body that beats in our chest.
- 3. Our memory verse is located in \_\_\_\_\_.
- 6. Things we hope for or desire.
- 9. Similar to.
- **2.** What is our memory verse? Match the words from the crossword puzzle to the missing words in the spaces provided.

|     |    |        | <b>21:1</b> The | e  |     |     |     | is in |
|-----|----|--------|-----------------|----|-----|-----|-----|-------|
|     | 3D |        |                 |    | 10A |     | 2D  |       |
| the |    | of the |                 | ,  |     | the |     |       |
|     | 5A |        | 1D              |    | 9D  |     | 4A  |       |
| of  |    | ;      |                 |    | i1  | t   |     |       |
|     | 6A | 8A     |                 | 7A |     |     | 11A |       |
|     |    |        | He              |    |     | _•  |     |       |