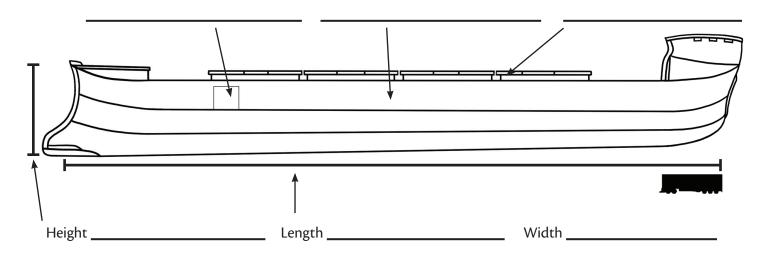

## **Ark Facts**



### **ALL ABOARD**

 People
 v. 18
 v. 20

 Animals
 v. 17
 Food
 v. 21

 v. 19
 v. 19

### **KINDS**



### **CHALLENGES**

Dinosaurs \_\_\_\_\_

Large Animals \_\_\_\_

Other \_\_\_\_



# **Ark Facts Answer Key**



#### **ALL ABOARD**

People v. 18 Noah & his wife; Shem, Ham, Japheth & their wives

v. 20 Birds, animals, creeping things came on Ark

Animals v. 17 All air-breathing animals will be destroyed

Food v. 21 Noah was to store food for animals and people

v. 19 Male and female of each kind onboard Ark

### **KINDS**



### **CHALLENGES**

| Dinosaurs       |  |  |
|-----------------|--|--|
|                 |  |  |
| Large Animals _ |  |  |
| Other           |  |  |