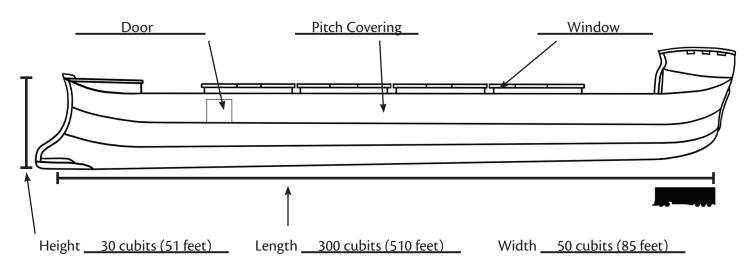

## **Ark Facts**



### **ALL ABOARD**

 People
 v. 18
 v. 20

 Animals
 v. 17
 Food
 v. 21

 v. 19
 v. 19

### **KINDS**



### **CHALLENGES**

Dinosaurs \_\_\_\_\_

Large Animals \_\_\_\_

Other \_\_\_\_



# **Ark Facts Answer Key**



#### **ALL ABOARD**

People v. 18 Noah & his wife; Shem, Ham, Japheth & their wives

v. 20 Birds, animals, creeping things came on Ark

Animals v. 17 All air-breathing animals will be destroyed

Food v. 21 Noah was to store food for animals and people

v. 19 Male and female of each kind onboard Ark

### **KINDS**



### **CHALLENGES**

| Dinosaurs       |  |  |
|-----------------|--|--|
|                 |  |  |
| Large Animals _ |  |  |
| Other           |  |  |