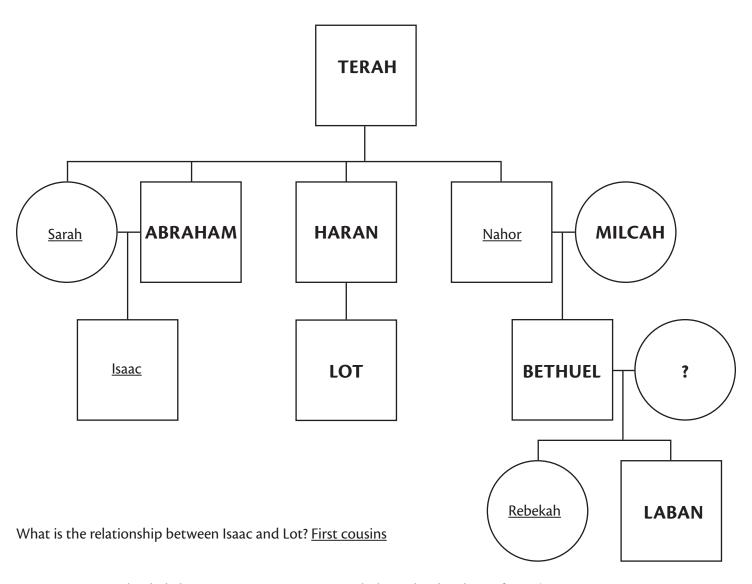

## **Examining Relationships Answer Key**

What does Genesis 20:12 show us about the relationship between Abraham and Sarah? They had the same father but different mothers—Sarah was Abraham's half-sister.

Read Genesis 24:24 and 24:29 and fill in the remaining blanks.

Between Isaac and Rebekah? <u>First cousins once removed</u>; she is the daughter of Isaac's cousin <u>Bethuel.</u>