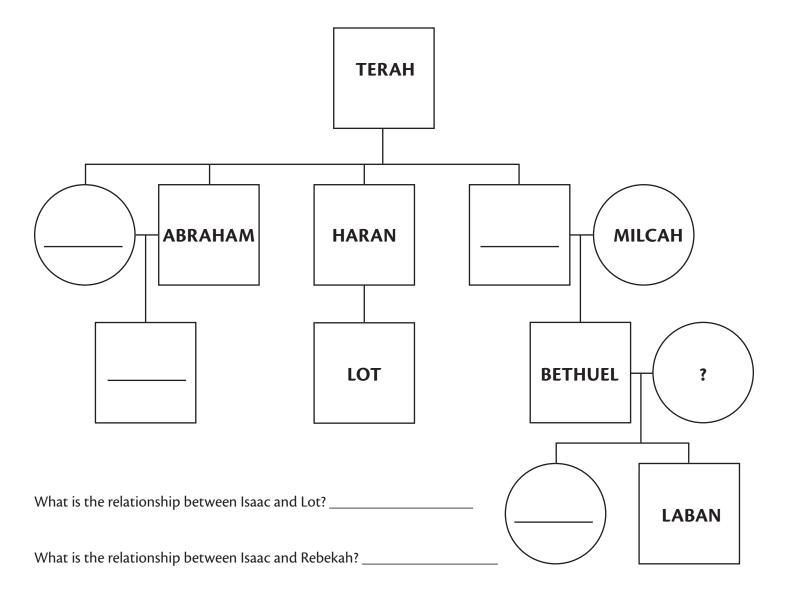

## **Examining Relationships**

| What does Genesis 20:12 show u | is about the relationship between | Abraham and Sarah? |  |
|--------------------------------|-----------------------------------|--------------------|--|
|                                |                                   |                    |  |
|                                |                                   |                    |  |

Read Genesis 24:24 and 24:29 and fill in the remaining blanks.