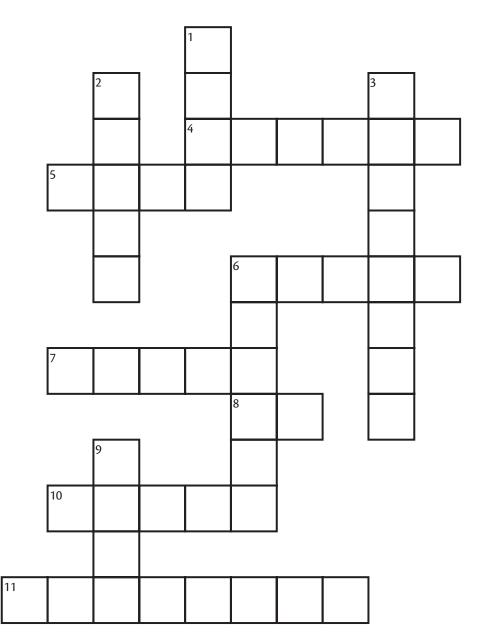

## **Memory Verse Review Sheet**

**1.** Complete the crossword puzzle using words from the memory verse.

## **ACROSS**

- 4. Water that flows.
- 5. What we hold on with.
- 6. Something wet, clear, and satisfies thirst.
- 7. When one player follows another, they are taking \_\_\_\_\_.
- 8. Opposite of she.
- 10. Male rulers who wear crowns.
- 11. Anywhere.

## **DOWN**

- 1. The one true God.
- 2. The part of our body that beats in our chest.
- 3. Our memory verse is located in \_\_\_\_\_.
- 6. Things we hope for or desire.
- 9. Similar to.
- **2.** What is our memory verse? Match the words from the crossword puzzle to the missing words in the spaces provided.

|     |    |        | <b>21:1</b> The |     |     |     | is in |
|-----|----|--------|-----------------|-----|-----|-----|-------|
|     | 3D |        |                 | 10A |     | 2D  |       |
| the |    | of the | ,               |     | the |     |       |
|     | 5A |        | 1D              | 9D  |     | 4A  |       |
| of  |    | ;      |                 |     | it  |     |       |
|     | 6A | 8A     |                 | 7A  |     | 11A |       |
|     |    |        | He              |     |     |     |       |

6D