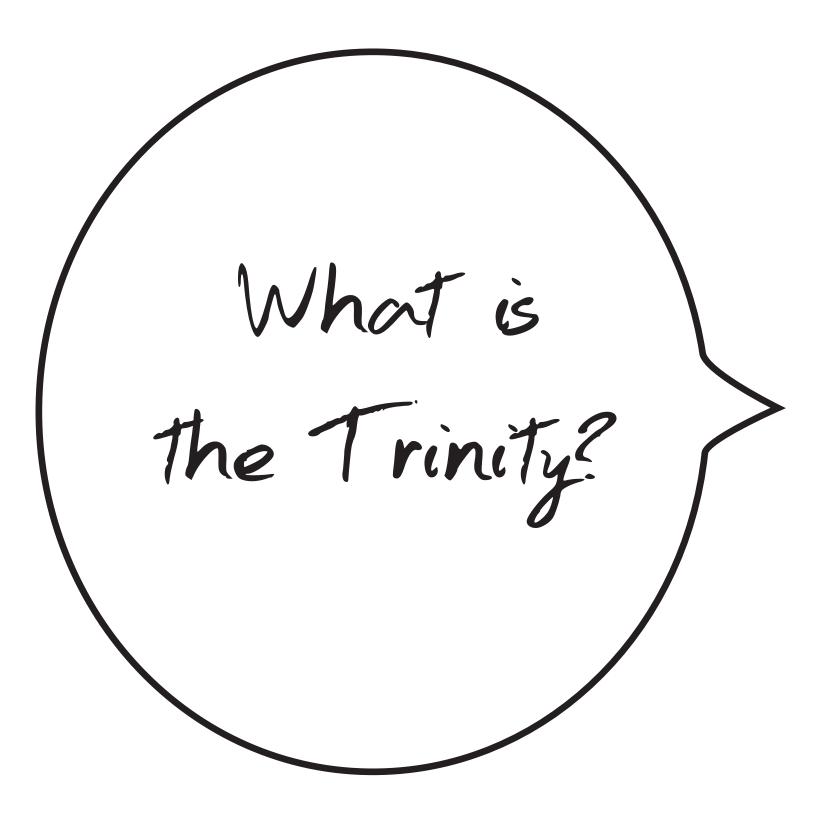

## **Quarter Overview Display Material**

Print one copy of the Quarter Overview Display Materials on pages 2–10. As you begin today's lesson, you will place the poster of the questioning boy on the wall as you say, "Here you are on the first day of our new Bible learning adventure—this person represents you! Through our study over the next weeks, you'll hear the answers to some questions that you may have wondered about like . . ." Place question bubbles on wall around the person as shown below, reading them as you place them. You may leave this display on the wall for the next six weeks as you answer these questions.