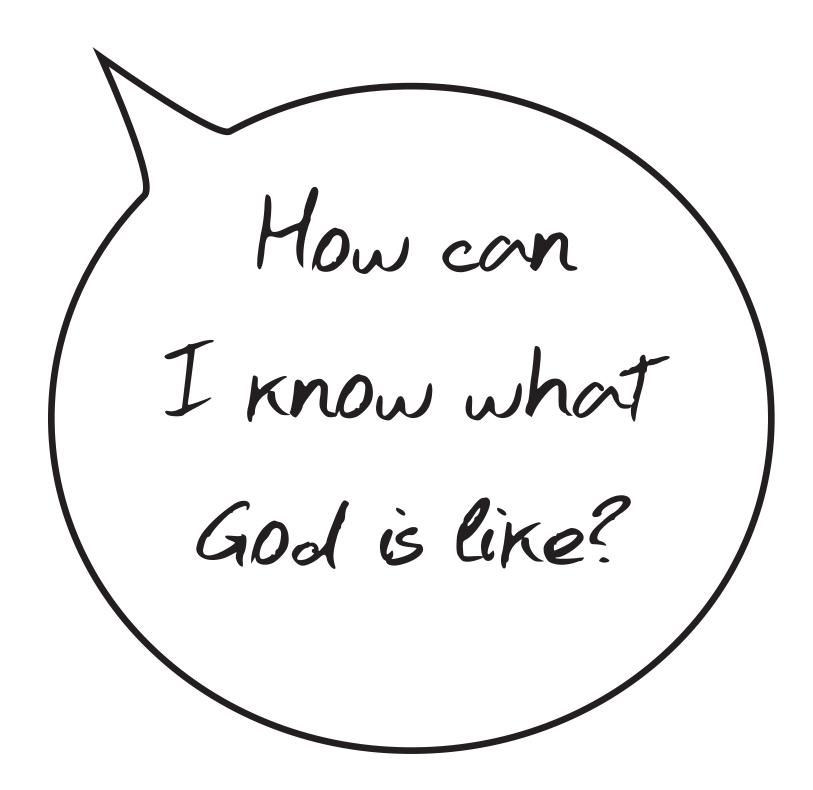

## **Quarter Overview Display Material**

Print one copy of the Quarter Overview Display Materials on pages 2–10. As you begin today's lesson, you will place the poster of the questioning boy on the wall as you say, "Here you are on the first day of our new Bible learning adventure—this person represents you! Through our study over the next weeks, you'll hear the answers to some questions that you may have wondered about like . . ." Place question bubbles on wall around the person as shown below, reading them as you place them. You may leave this display on the wall for the next six weeks as you answer these questions.