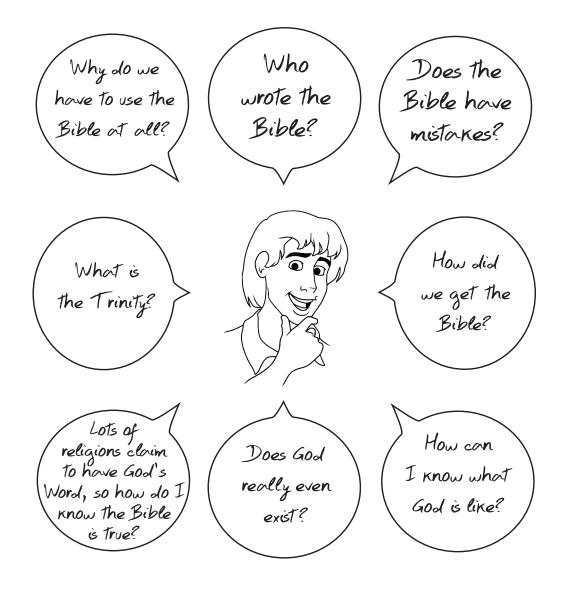

## **Quarter Overview Display Material**

Print one copy of the Quarter Overview Display Materials on pages 2–10. As you begin today's lesson, you will place the poster of the questioning boy on the wall as you say, "Here you are on the first day of our new Bible learning adventure—this person represents you! Through our study over the next weeks, you'll hear the answers to some questions that you may have wondered about like . . ." Place question bubbles on wall around the person as shown below, reading them as you place them. You may leave this display on the wall for the next six weeks as you answer these questions.