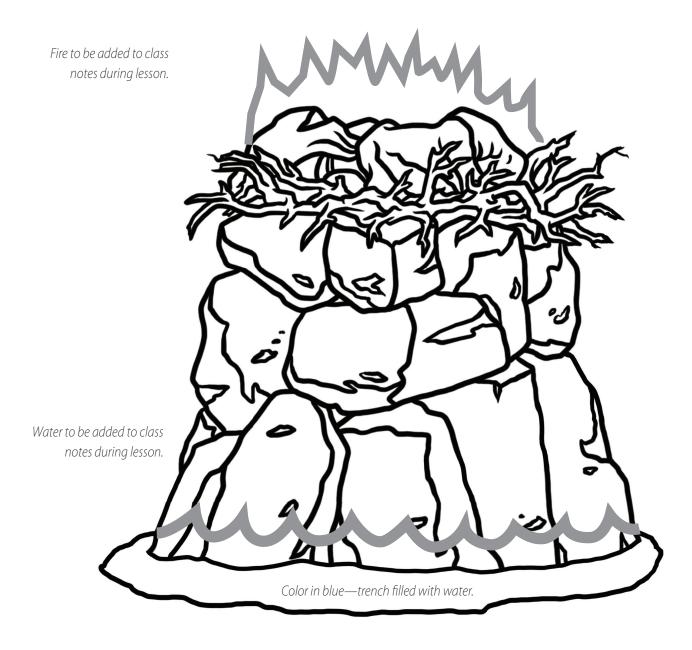

## **WORD BANK**

True Water Fire Elijah Shouting

| 1. | Who was a p | rophet of the Lord? |
|----|-------------|---------------------|
|    |             |                     |

- 2. What would the true God send down? \_\_\_\_\_
- 3. Baal did not answer. Even after all the \_\_\_\_\_\_.
- 4. What did Elijah add to his altar? \_\_\_\_\_
- 5. Elijah's God is the one \_\_\_\_\_ God!

## **WORD BANK**

True Water Fire Elijah Shouting

- 1. Who was a prophet of the Lord? Elijah
- 2. What would the true God send down? Fire
- 3. Baal did not answer. Even after all the shouting.
- 4. What did Elijah add to his altar? Water
- 5. Elijah's God is the one true God!